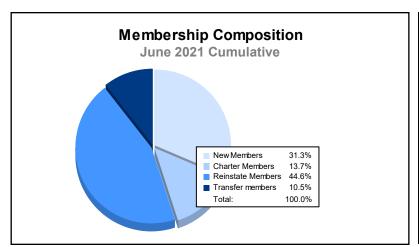

District 324 D

As of June 2021 Cumulative

| Year      | New<br>Clubs | Dropped<br>Clubs | Gain/<br>Loss<br>Clubs | New<br>Members | Charter<br>Members | Reinstate<br>Members | Transfer<br>Members | Total<br>Member<br>Added | Total<br>Members<br>Dropped | Gain/<br>Loss<br>Members |
|-----------|--------------|------------------|------------------------|----------------|--------------------|----------------------|---------------------|--------------------------|-----------------------------|--------------------------|
| 2016-2017 | 5            | 0                | 5                      | 502            | 144                | 59                   | 7                   | 712                      | 294                         | 418                      |
| 2017-2018 | 5            | 0                | 5                      | 1,288          | 160                | 162                  | 18                  | 1,628                    | 625                         | 1,003                    |
| 2018-2019 | 15           | 0                | 15                     | 365            | 362                | 95                   | 5                   | 827                      | 458                         | 369                      |
| 2019-2020 | 31           | 0                | 31                     | 947            | 724                | 162                  | 39                  | 1,872                    | 1,528                       | 344                      |
| 2020-2021 | 13           | 0                | 13                     | 1,231          | 538                | 1,755                | 413                 | 3,937                    | 4,634                       | -697                     |
| Average   | 14           | 0                | 14                     | 867            | 386                | 447                  | 96                  | 1,795                    | 1,508                       | 287                      |